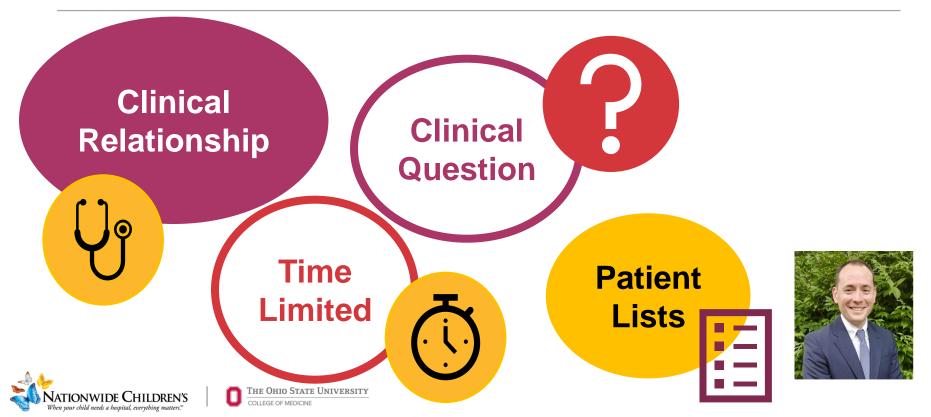

### What is Clinical Feedback?

## Rule #2 Have a clinical question

Rule #3 Have an endpoint to your question.

Rule #4
Maintain a

patient list within the EHR